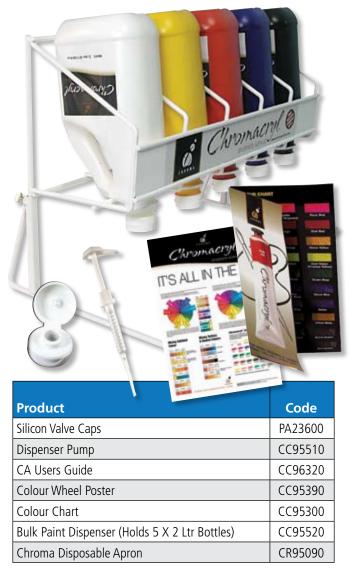

LIC

# **Displays & Sets**

## 10 Tube Set



1 x 75ml: Cool Blue Warm Yellow
Cool Yellow Warm Red
Cool Red Yellow Oxide
Warm Blue Red Oxide

| Product     | Code    |
|-------------|---------|
| 10 Tube Set | CC80300 |



# **Contents**150 x 75ml tubes 5 of each colour

**Display Rack** 

**150 Tube** 

| 5 of each colour | 40cm (W) X 68cm (H) X 20cm (D) |         |
|------------------|--------------------------------|---------|
| Product          |                                | Code    |
| Chromacryl Rack  |                                | CC80390 |



### **5 Tube Set**

Assorted Tubes Blister Packed,

#### **Contents**

1 X 75ml:

Cool Blue Cool Yellow Cool Red Black White

| Product    | Code    |
|------------|---------|
| 5 Tube Set | CC80750 |

# **Accessories**

Black

White



# Chromacry ( ® STUDENTS' ACRYLIC



# **Chromacryl Mediums**

Makes painting with Chromacryl even more versatile for students and hobby artists. They are used with acrylic paint to manipulate the consistency and properties of paint for an infinite variety of applications and techniques, whether it be screen printing, papier-mâché, textile painting or glass painting. Chromacryl mediums are an essential compliment to your painting process.



# Impasto Gel Medium

Use Impasto Gel to build thick structure and texture (impasto). It can be used for thick glazes and is an excellent adhesive for mixed media, especially heavy objects in collage work. Ideal for 3D construction. Impasto Gel is milky when wet but dries clear and remains flexible.

| Product<br>Size | Code    |
|-----------------|-