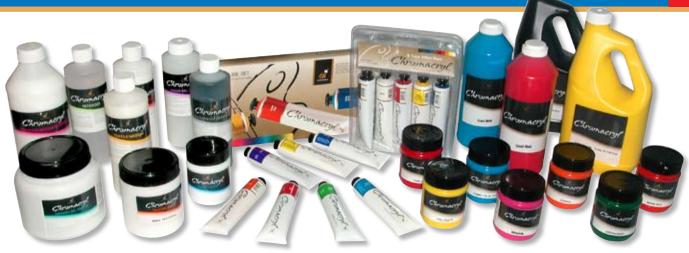

# **Chromacryl Students' Acrylic**

A fast drying, waterbased acrylic paint that offers limitless possibilities and applications in the art classroom, around the home, or even at the office. Chromacryl's new thicker formula allows students to develop varied and sophisticated adult painting techniques because it has the body and consistency of an artists' acrylic. Chromacryl is non-toxic, has a superb paint coverage, a high percentage of non-lightfast pigment and good water solubility.

Chromacryl comes in 30 vibrant colours and is available in 75ml tubes and 250ml jars, plus selected colours in 1 and 2 Litre bottles.