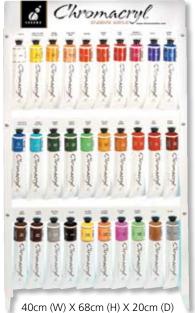

# **Contents**150 x 75ml tubes 5 of each colour

**Display Rack** 

**150 Tube** 

| 5 of each colour | 40cm (W) X 68cm (H) X 20cm (D) |         |
|------------------|--------------------------------|---------|
| Product          |                                | Code    |
| Chromacryl Rack  |                                | CC80390 |