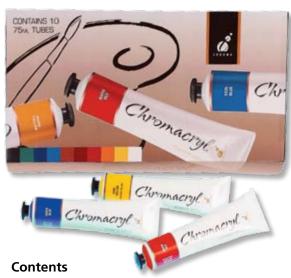

## 10 Tube Set

1 x 75ml: Cool Blue Warm Yellow
Cool Yellow Warm Red
Cool Red Yellow Oxide
Warm Blue Red Oxide

| Product     | Code    |
|-------------|---------|
| 10 Tube Set | CC80300 |