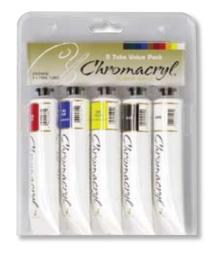

### **5 Tube Set**

Assorted Tubes Blister Packed,

#### **Contents**

1 X 75ml:

Cool Blue Cool Yellow Cool Red Black White

| Product    | Code    |
|------------|---------|
| 5 Tube Set | CC80750 |